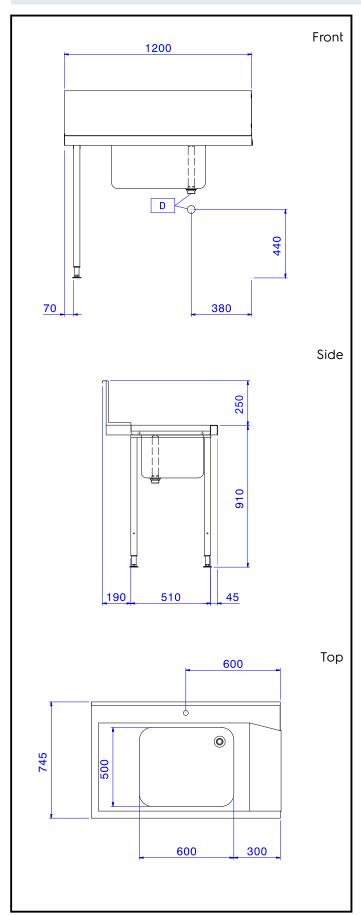

#### Item No.

For hood type dishwashers. Constructed in 304 AISI stainless steel with backsplash mm250h. N. 2 square 40x40mm tubular legs on height-adjustable feet. Bowl size mm600x500x250h with overflow pipe and drain hole. Basket direction: from left to right.

#### Construction

- Stainless steel feet 50 mm adjustable in height to ensure that tables drain back into the dishwasher.
- 700x500x300mm bowl available upon request.
- Included splashback to prevent water spatter.
- Deep anti-drip profiles completely folded with lower edge for safe and easy cleaning.
- All surfaces smooth with polished finish.
- 40x40 mm square tubular legs in AISI 304 stainless steel.
- 304 AISI stainless steel construction throughout.
- To be secured to the dishwasher and fitted with one pair of legs at the other end.

# **Key Information:**

External dimensions, Width:

865315 (BHHPT6B12L)1200 mmExternal dimensions, Depth:745 mmExternal dimensions, Height:1170 mmNet weight:8 kg

Splashback Dimensions,

Height: 300 mm

**Basin dimensions:** 600x500x300h